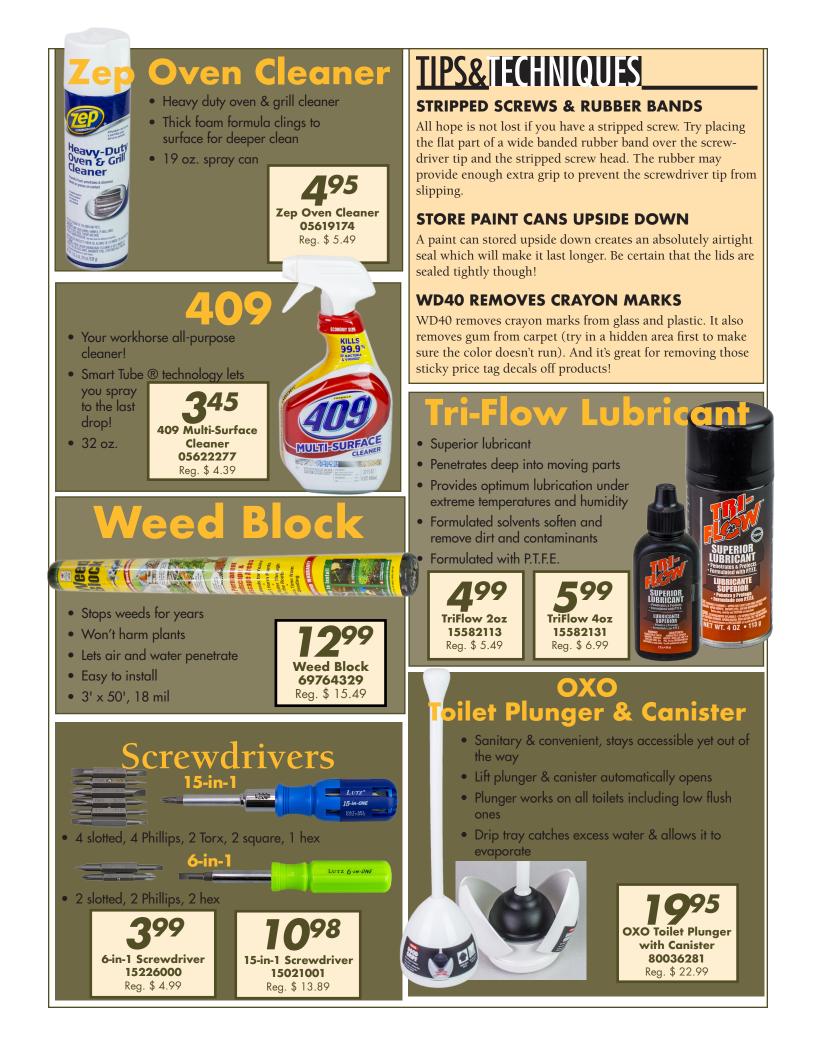

h
- Two high density polyester roller covers
- Heavy duty 5-wire roller frame
- Trim roller frame and polyester cover





MARCH 16 - APRIL 15, 2020

## **Hori Hori!**

- Japanese-style planting & cultivating garden knife
- "Hori hori" is dig dig in Japanese
- Stainless steel blade with wooden
- Includes storage sheath





Purdy

#### JEELY Paint R

- The pro paint roller frame
- 9" easy rolling steel cage
- Ergonomic wood handle
- Can be pole-mounted



### Corona pass Lopper

- Cuts up to 1-1/2"
- 3X greater cutting power with compound actiont
- Lightweight, strong 28" aluminum handles
- Ergonomic, molded grip

ice. Printed on Recycled Paper.



Prices effective through abovementioned dates. Sale is limited to stock on hand. Prices and specifications may be set to change without price