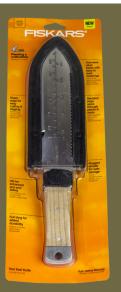

## **Hori Hori!**

- Japanese-style planting & cultivating garden knife
- "Hori hori" is dig dig in Japanese
- Stainless steel blade with wooden
- Includes storage sheath

Purdy