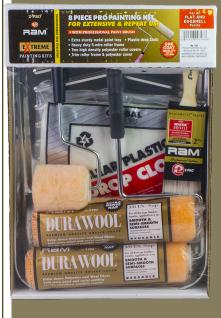

## ainting

• 8 piece pro kit

UNNEL

UNIM

C WIND

- 2" paint brush
- Extra sturdy metal paint tray
- Plastic drop cloth
- Two high density polyester roller covers
- Heavy duty 5-wire roller frame
- Trim roller frame and polyester cover